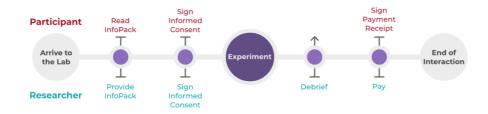

#### Step 3: Participate

The first thing you will do in the experimental room is sign the Informed Consent form.

Then, the experimenter will explain the different tasks you will perform – either personally or by letting you read the instructions on paper or a computer screen. You will have an opportunity to ask questions to make sure you understand what is required.

Finally, you will participate in the experiment. Remember that if you are uncomfortable, you can always terminate your session by simply telling the experimenter that you wish to stop.

## Step 4: After the experiment

After your participation, the experimenter will explain to you what the study is about. Please do not divulge this information to anyone as it is imperative that future participants are not aware of the study aims and hypotheses.

You will then be led back to the admin desk to get paid and sign a receipt form.